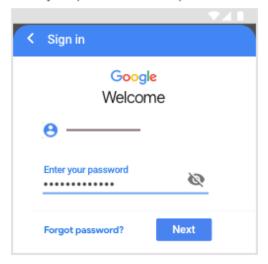

5. Enter your password and tap Next.

- 6. If there is a welcome message, review it and tap Accept.
- 7. Review the Terms of Service and Privacy Policy and tap I agree.
- 8. If you are using a G Suite for Education account, tap I'm A Student or I'm A Teacher.