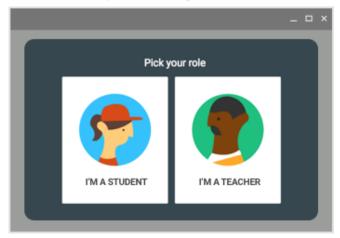

5. Enter your password and tap Next.

- 6. If there is a welcome message, review it and tap Accept.
- 7. Review the Terms of Service and Privacy Policy and tap I agree.
- 8. If you are using a G Suite for Education account, tap I'm A Student or I'm A Teacher.

  Note: Users with personal Google Accounts won't see this option.

5. Enter your password and tap Next.

- 6. If there is a welcome message, read it and tap Accept.
- 7. If you are using a G Suite for Education account, tap I'm A Student or I'm A Teacher.

  Note: Users with personal Google Accounts won't see this option.

# Sign in for the first time

1. Go to classroom.google.com and click Go to Classroom.

2. Enter the email address for your Classroom account and click Next.

3. Enter your password and click Next.

- 4. If there is a welcome message, review it and click Accept.
- If you're using a G Suite for Education account, click I'm A Student or I'm A Teacher.Note: Users with personal Google Accounts won't see this option.