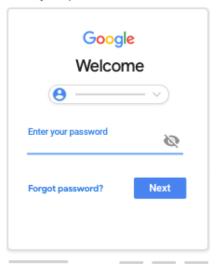

5. Enter your password and tap Next.

- 6. If there is a welcome message, review it and tap Accept.
- 7. Review the Terms of Service and Privacy Policy and tap I agree.
- 8. If you are using a G Suite for Education account, tap I'm A Student or I'm A Teacher.

5. Enter your password and tap Next.

- 6. If there is a welcome message, read it and tap Accept.
- 7. If you are using a G Suite for Education account, tap I'm A Student or I'm A Teacher.

  Note: Users with personal Google Accounts won't see this option.

# Sign in for the first time

1. Go to classroom.google.com and click Go to Classroom.

2. Enter the email address for your Classroom account and click Next.

3. Enter your password and click Next.

- 4. If there is a welcome message, review it and click Accept.
- If you're using a G Suite for Education account, click I'm A Student or I'm A Teacher.Note: Users with personal Google Accounts won't see this option.