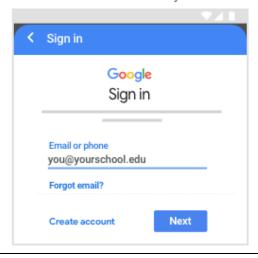

### Sign in for the first time

Before you begin: Install the Classroom app on your device. For details, see Get the Classroom app.

- 1. Tap Classroom .
- 2. Tap Get Started.

- 3. Tap Add account > OK.
- 4. Enter the email address for your Classroom account and tap Next.