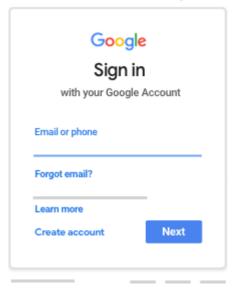

### Sign in for the first time

Before you begin: Install the Classroom app on your device. For details, see Get the Classroom app.

- 1. Tap Classroom .
- 2. Tap Get Started.

- 3. Tap Add account > OK.
- 4. Enter the email address for your Classroom account and tap Next.

## Sign in for the first time

Before you begin: Install the Classroom app on your device. For details, see Get the Classroom app.

- 1. Tap Classroom 🔼.
- 2. Tap Get Started.

- 3. Tap Add account.
- 4. Enter the email address for your Classroom account and tap Next.

# Sign in for the first time

1. Go to classroom.google.com and click Go to Classroom.

2. Enter the email address for your Classroom account and click Next.

3. Enter your password and click Next.

- 4. If there is a welcome message, review it and click Accept.
- If you're using a G Suite for Education account, click I'm A Student or I'm A Teacher.Note: Users with personal Google Accounts won't see this option.