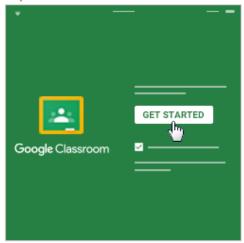

### Sign in for the first time

Before you begin: Install the Classroom app on your device. For details, see Get the Classroom app.

- 1. Tap Classroom .
- 2. Tap Get Started.

- 3. Tap Add account > OK.
- 4. Enter the email address for your Classroom account and tap Next.