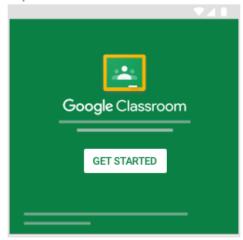

### Sign in for the first time

Before you begin: Install the Classroom app on your device. For details, see Get the Classroom app.

- 1. Tap Classroom .
- 2. Tap Get Started.

- 3. Tap Add account > OK.
- 4. Enter the email address for your Classroom account and tap Next.

5. Enter your password and tap Next.

- 6. If there is a welcome message, review it and tap Accept.
- 7. Review the Terms of Service and Privacy Policy and tap I agree.
- 8. If you are using a G Suite for Education account, tap I'm A Student or I'm A Teacher.