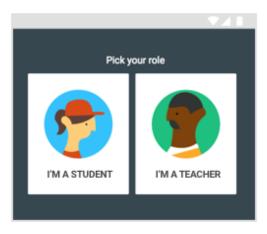

5. Enter your password and tap Next.

- 6. If there is a welcome message, review it and tap Accept.
- 7. Review the Terms of Service and Privacy Policy and tap I agree.
- 8. If you are using a G Suite for Education account, tap I'm A Student or I'm A Teacher.

  Note: Users with personal Google Accounts won't see this option.