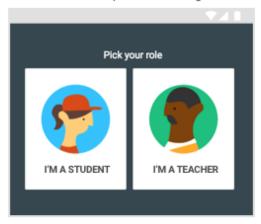

5. Enter your password and tap Next.

- 6. If there is a welcome message, review it and tap Accept.
- 7. Review the Terms of Service and Privacy Policy and tap I agree.
- 8. If you are using a G Suite for Education account, tap I'm A Student or I'm A Teacher.

  Note: Users with personal Google Accounts won't see this option.