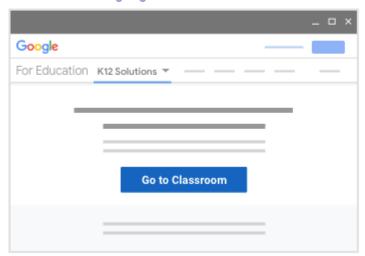

# Sign in for the first time

1. Go to classroom.google.com and click Go to Classroom.

2. Enter the email address for your Classroom account and click Next.

3. Enter your password and click Next.

- 4. If there is a welcome message, review it and click Accept.
- If you're using a G Suite for Education account, click I'm A Student or I'm A Teacher.Note: Users with personal Google Accounts won't see this option.