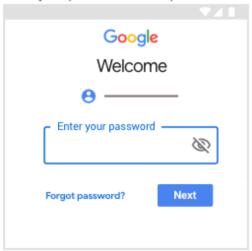

5. Enter your password and tap Next.

- 6. If there is a welcome message, review it and tap Accept.
- 7. Review the Terms of Service and Privacy Policy and tap I agree.
- 8. If you are using a G Suite for Education account, tap I'm A Student or I'm A Teacher.