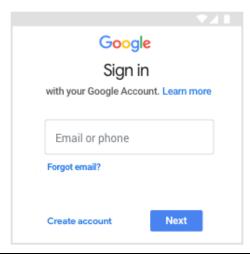

### Sign in for the first time

Before you begin: Install the Classroom app on your device. For details, see Get the Classroom app.

- 1. Tap Classroom .
- 2. Tap Get Started.

- 3. Tap Add account > OK.
- 4. Enter the email address for your Classroom account and tap Next.